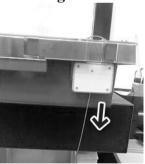

### STEP 4

Once inserted, pull the wire through the small entry chamber to to its maximum length as per Diagram D.