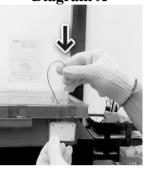

#### STEP 2

Make a 'u' shape by inserting the end of the wire into the secondary entry point on top of the Cash Box. Pull the wire through as per Diagram B.