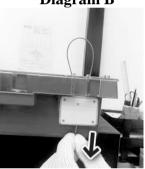

## STEP 3

Then, insert the wire into the entry hole of the Mega Brick Seal. Pull the wire through until it has reached its maximum length as per Diagram C.