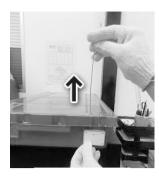

## STEP 1

Hold the seal body with one hand and the wire with another. Position the end of the wire securely for insertion into the first Cash Box entry point. Once inserted, pull the wire through the small entry chamber to the maximum length per Diagram A.