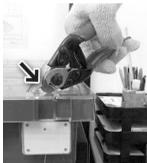

#### STEP 5

To remove an applied Mega Brick Seal, cut the wire with a thick wire cutter as per Diagram E.

MEGA FORTRIS Page 1