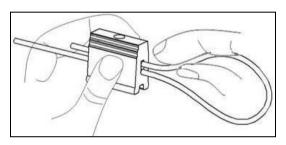

### STEP 2

Then, insert the other end of the wire into the same hole and push till it appears on the other side, as shown in Diagram B.