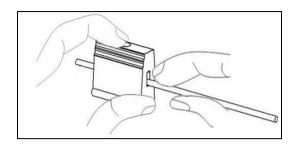

### STEP 1

Hold the seal body using one hand and with the other, insert the wire to the entry hole and push till it appears on the other side, as shown in Diagram A.