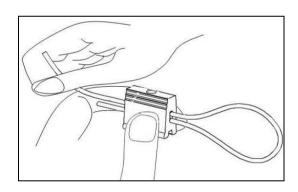

## STEP 3

Then, pull the wire tight till the maximum and ensure there is no gap left after sealing, as shown in Diagram C