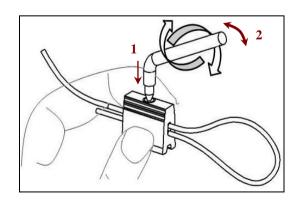

#### STEP 4

Finally, use the shear bolt to screw in at the side of the seal body to hold the wire at the required position, as shown in Diagram D. Once screwed tight till the maximum, break the shear bolt by pushing it forward / backwards.