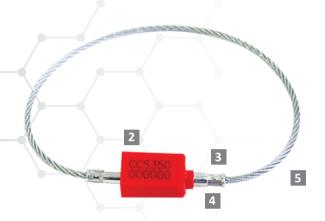

### **Features**

- The Carrier Cable Seal 350 is a strong and durable seal designed especially for high security applications.
- The body is molded with high-impact ABS.
- One end of the cable is permanently secured via crimping technology which cannot be removed without cutting the cable. The metal locking mechanism embedded inside the metal bush provides effective locking strength and prevents easy tampering.
- 4 The high strength steel bush and pin provides added security. The non-preformed galvanized steel wire used will also fray upon cutting, showing clear evidence of tampering.
- The Carrier Cable Seal is etched with irreversible and permanent laser marking for name, logo, sequential number and barcodes.

### **PRODUCT- CARRIER CABLE SEAL**

**Max Marking Digits** Code Material Cable Length **Cable Diameter Tensile Strength Marking Area** CCS Body: ABS 310 mm Ø 3.5 mm 1300 kg **Body:** 26 x 12 mm Serial no: 8 Cable: GSW (12.21 in) (0.138 in) (2866.0 lb) (1..02 x 0.47 in)