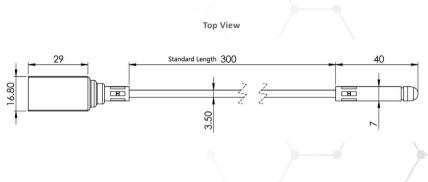

### **PRODUCT- CARRIER CABLE SEAL**

**Max Marking Digits** Code Material Cable Length **Cable Diameter Tensile Strength Marking Area** CCS Body: ABS 310 mm Ø 3.5 mm 1300 kg **Body:** 26 x 12 mm Serial no: 8 Cable: GSW (12.21 in) (0.138 in) (2866.0 lb) (1..02 x 0.47 in)