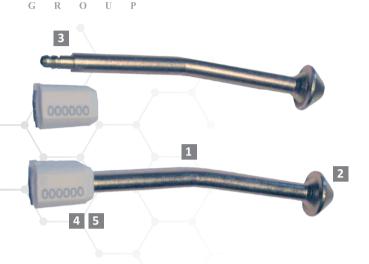

# Mega Bolt Lock (MBOL)

## Extra Strong, Angled Container Bolt Seal

The Mega Bolt Lock is a specially designed container bolt seal made of hardened steel. The long, angled special bolt head design gives the Mega Bolt Lock extra security features for securing and sealing high security transport applications.

### Features

- 1 The unique long and angled bolt is made of fully hardened steel.
- 2 The cone-shaped bolt seal head is designed to ensure that the seal cannot be cut or removed with a normal bolt cutter.
- 3 The Harden Bush inner comes with double-locking mechanism for enhanced tamper resistance.
- 4 The outer casing is made of high-impact ABS to ensure maximum impact resistance.
- 5 The barrel is etched with permanent laser marking for names, logos, sequential numbers and barcodes. Laser marking offers the highest level of security.
- 6 Optional- **Biodegradable** additive can be added upon customers' requirement, securing strap gives the user a choice of strength to match different applications.