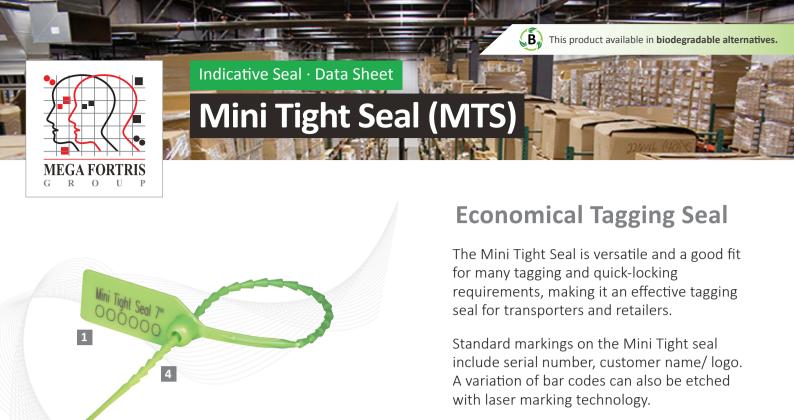

The seal's thin and flexible strap is perfect for light security applications such as the tagging of clothes, plants, fire extinguishers and cable-tie replacements.

Features

5

- 1 The Mini Tight Seal is etched with permanent laser marking. Laser marking offers the highest level of security as it cannot be removed and replaced.
- 2 The seal can be removed without a tool. It breaks off when twisted by hand.

3 This low-cost one piece molded seal is great for tagging purposes.

- 4 The slim tail makes this seal easy to apply on various small applications.
- 5 The enlarged ring on the end of the tail prevents reverse locking.