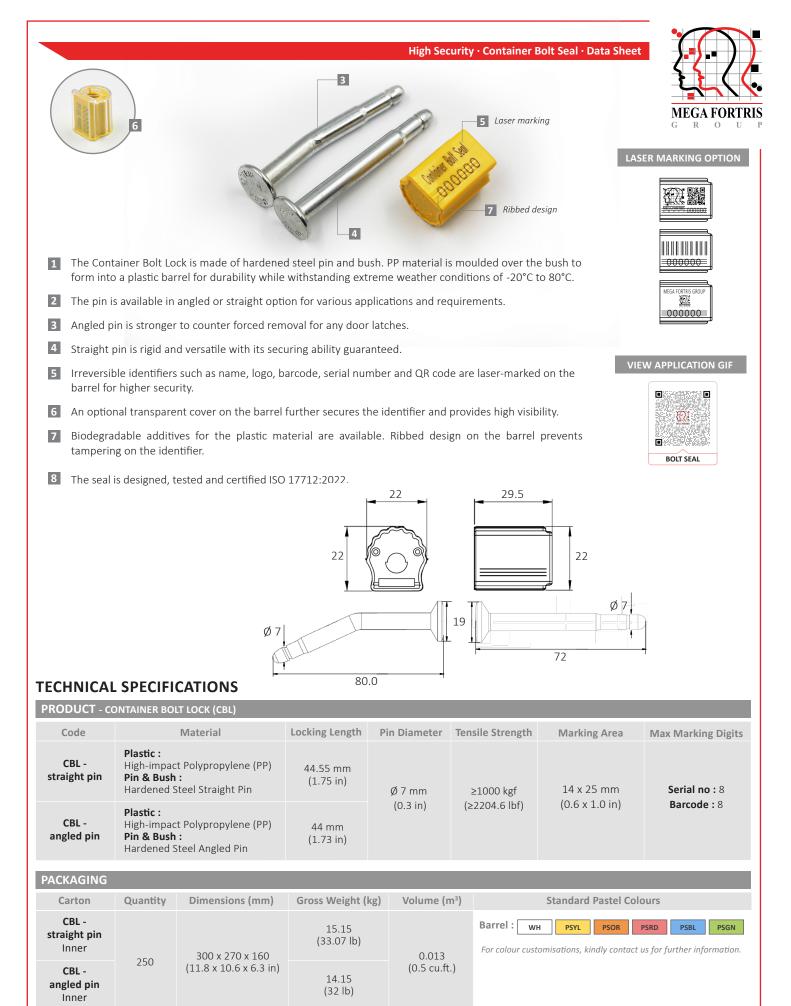

## HIGH SECURITY SEAL CONTAINER BOLT LOCK (CBL)

## **Container Bolt Seal**

## Two options for greater security.

Container Bolt Lock complies to ISO 17712 and CTPAT with it featuring two types of pins to counter forced removal. Made of hardened steel, it gives greater strength and reinforced security. It is truly the fundamental piece for high-value assets securing.