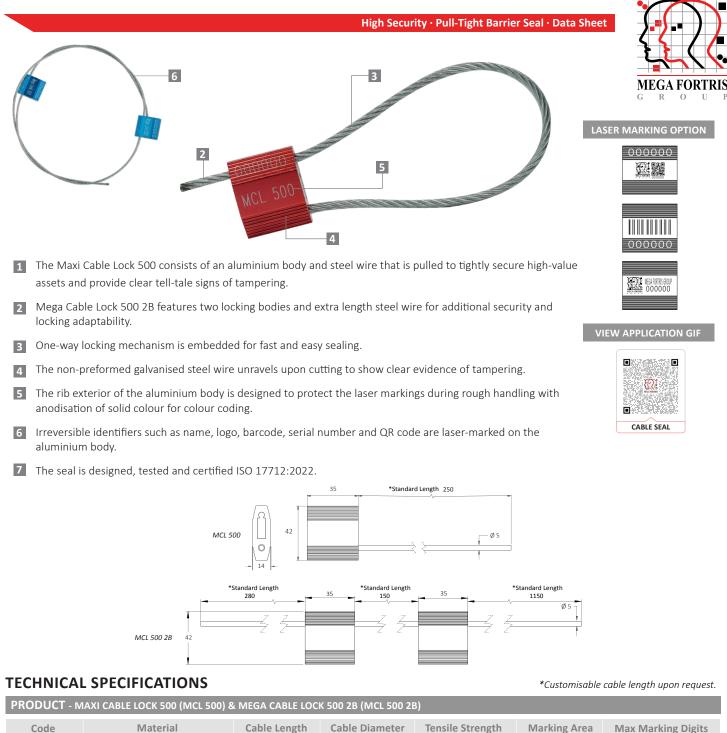

## **Applications:**

PREVENTION · PROTECTION · PEACE OF MIND

ℸ₳₽₽

| Code       | Material                      | Cable Length         | Cable Diameter       | Tensile Strength           | Marking Area                 | Max Marking Digits           |
|------------|-------------------------------|----------------------|----------------------|----------------------------|------------------------------|------------------------------|
| MCL 500    | Body : Aluminium              | 250 mm<br>(9.8 in)   | Ø 5.0 mm<br>(0.2 in) | ≥1000 kgf<br>(≥2204.6 lbf) | 14 x 30 mm<br>(0.6 x 1.2 in) | Serial no : 7<br>Barcode : 8 |
| MCL 500 2B | Cable : Galvanised Steel Wire | 1580 mm<br>(62.2 in) |                      |                            |                              |                              |