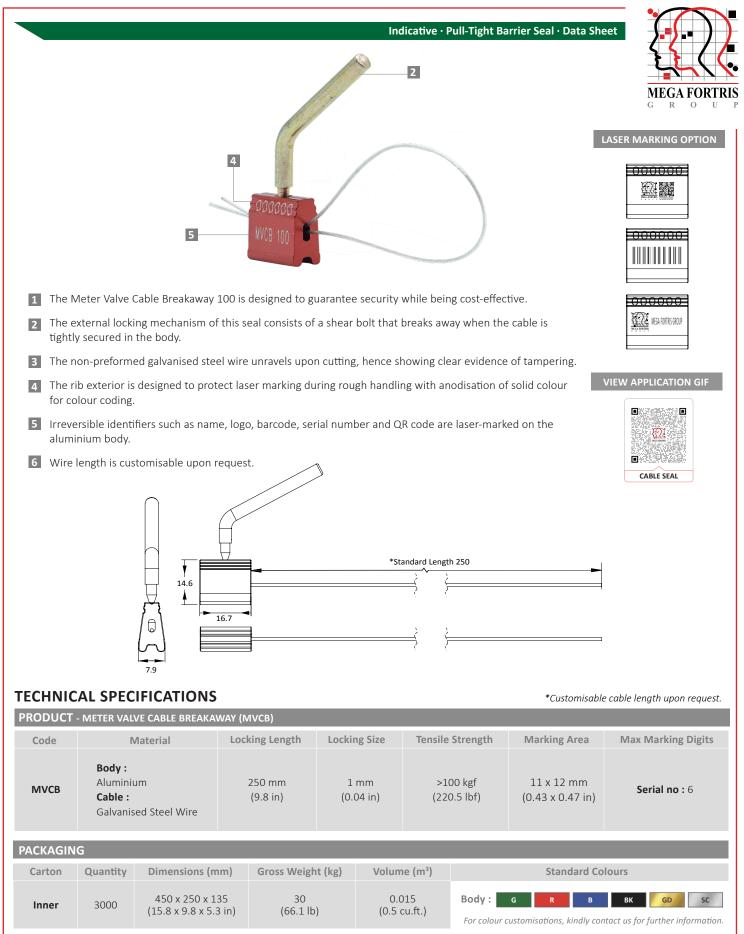

## **INDICATIVE SEAL** Meter Valve Cable Breakaway (MVCB)

## **Pull-Tight Barrier Seal**

## Economical and feasible seal for security.

The Meter Valve Cable Breakaway features a hardened metal special shear bolt locking mechanism where its shaft will break when it is tightened to secure the asset and authentication tagging. It is highly affordable without compromising the security ability. The design is simple and light for any security application.