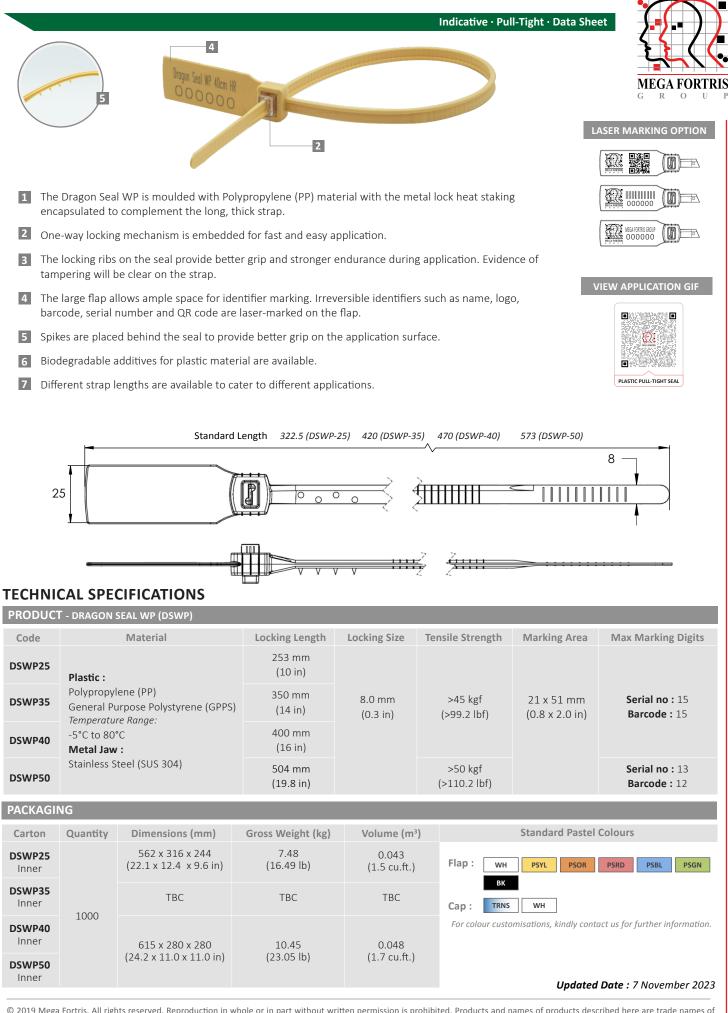

## INDICATIVE SEAL DRAGON SEAL WP (DSWP)

## **Pull-Tight Seal**

## Extensive tamper-evident features for versatile security needs.

Dragon Seal WP is an advanced design in the Dragon Seal Family with a wider and thicker strap. The strap is embedded with ribs and spikes for additional grip and clear evidence of tampering. It is durable to withstand rough handling and is versatile for security and authentication purposes.