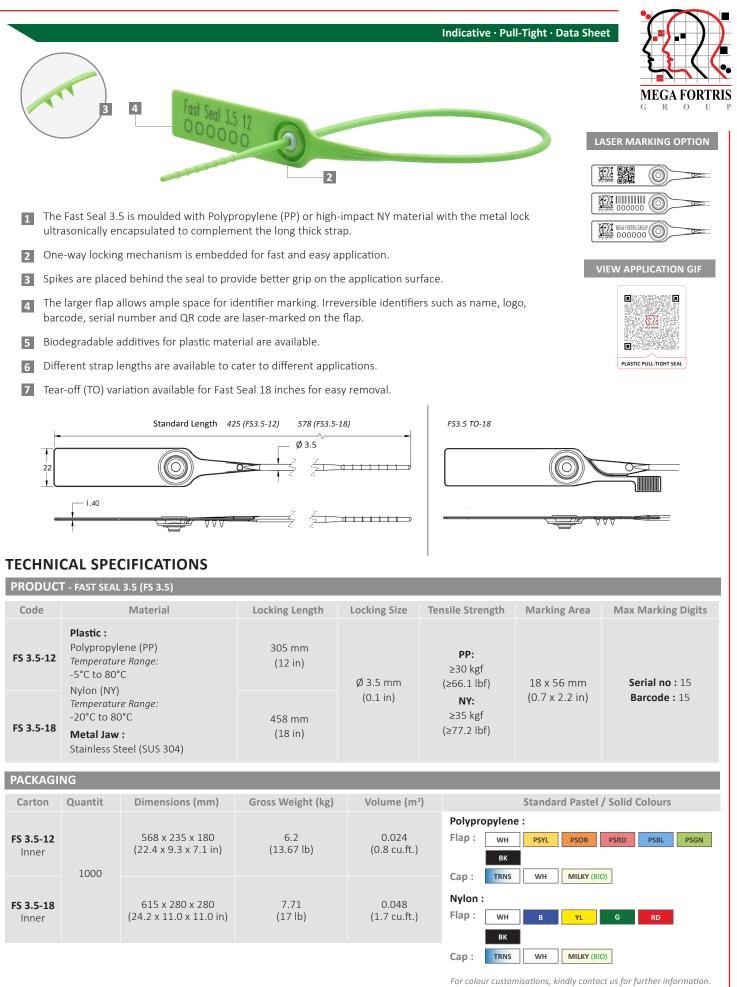

## Stronger strap and spikes for better grip.

Fast Seal 3.5 is an advanced design in the Fast Seal family with a thicker round strap and large marking flap. The strong and durable design enables it to withstand sharp edges and provides higher pull strength endurance. Spikes on the back of the seal provide a firm grip of the application material.