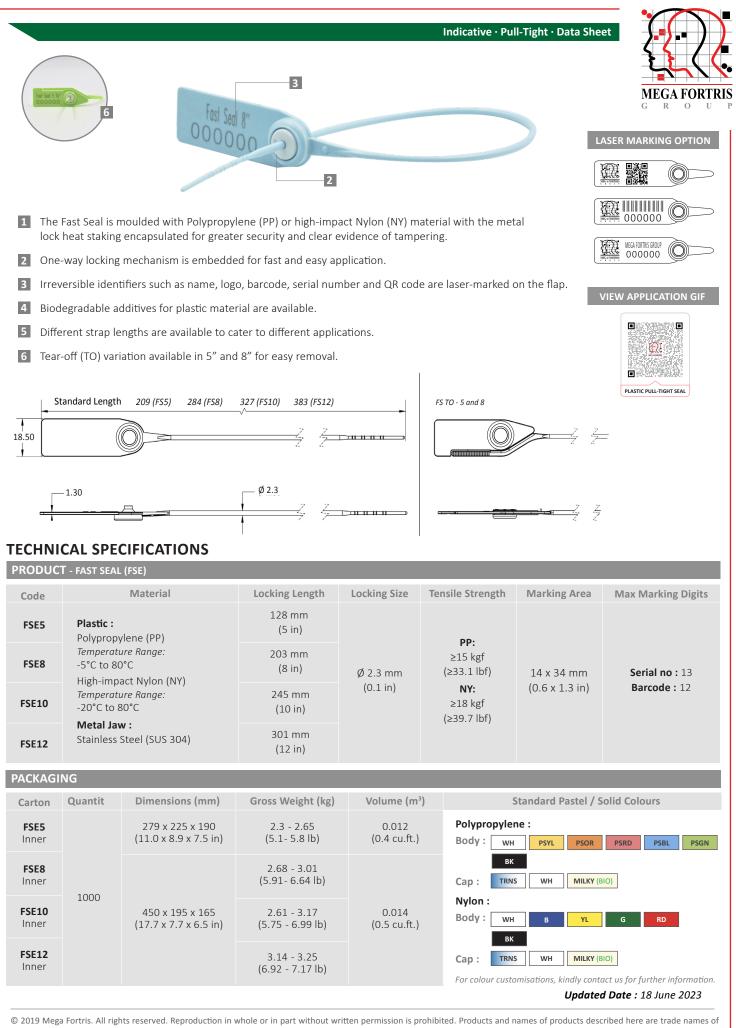

## INDICATIVE SEAL FAST SEAL (FSE)

## Pull-Tight Seal

## Versatile security seal for various industry needs.

Fast Seal is the icon in the indicative family. It offers various options for strap length to complement the different applications. Its slim round strap makes it suitable for small hole latches. This is the most versatile choice for security and authentication purposes.